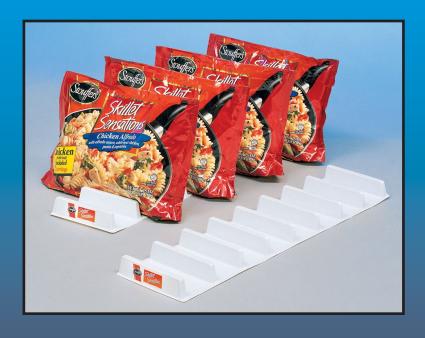

# Stouffer's Merchandising Tray

sales@impactinnovationsinc.com

### Case Study

**Project:** Nestle Frozen Foods

**Objective:** Improve the product's graphics visibility

by holding product upright. Reserve precious shelf space. Merchandiser has perforated

cavities so length can be changed.

Processes: Design, prototype, thermo-form, die-cut,

film output, UV offset print graphics, apply graphics to merchandisers,

warehouse and drop-ship.

**Substrates:** 45 mil styrene, 3.5 mil vinyl decal

**Scope:** 250,000 units