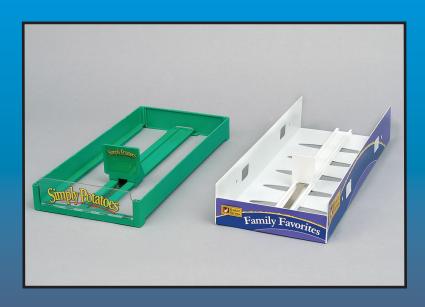

### Case Study

**Project:** Pusher merchandising tray

**Objective:** Provide merchandiser that organizes

product, optimizes vertical space, self-faces

product, keeps shelves looking full,

reduce in-store facing labor

**Processes:** Design, prototype, die-cutting, heat-bending,

assembly, packing, fulfillment

Substrates: High-impact polystyrene