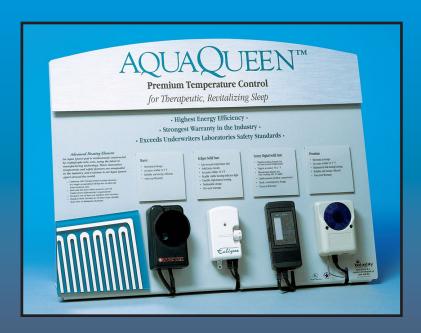

### Case Study

**Client:** Land and Sky Manufacturing

**Project:** Heater Display

Objective: Create merchandising unit which has flexible

mounting characteristics, delineates an entire product line, and incorporates

changeable components.

**Processes:** Design, film output, proofing, UV screen

printing, die-cutting, laminating and

fabrication.

Substrates: High impact polystyrene, celtec

Scope: 500 units