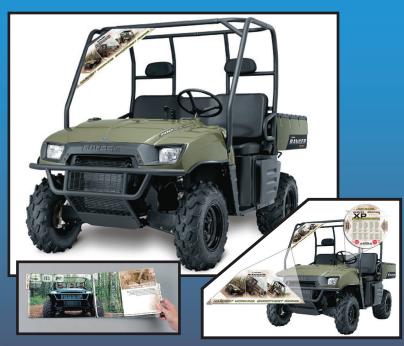

#### Case Study

**Project:** Polaris on-vehicle graphics

Objective: Produce (print, die-cut and pack) signage

that serves as the products "silent salesman"

**Processes:** UV offset printing, die-cutting, collating,

hand-assembly, fulfillment

**Substrates: PVC** 